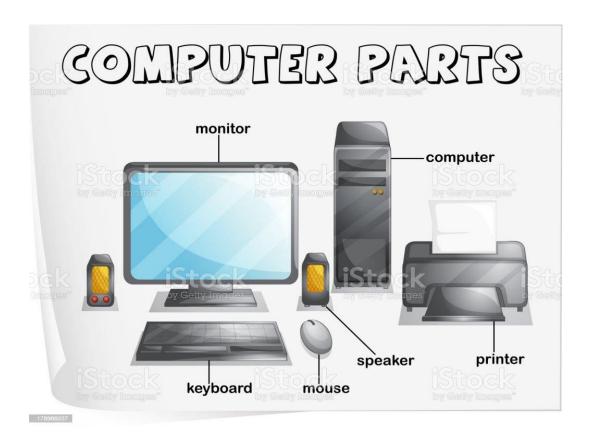

Collect the pictures of different parts of computer. Paste them on a colored A4 sheet. Write heading at the top of the sheet as "Parts of Computer".