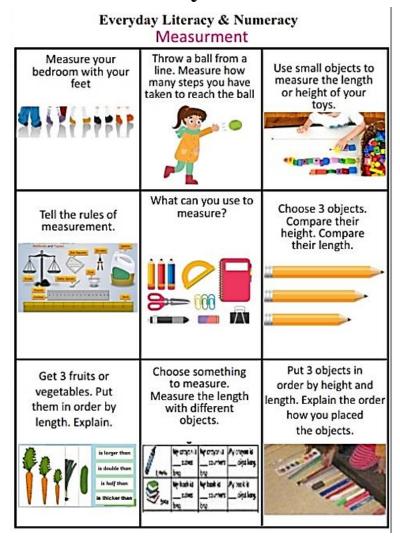

### **Math Holiday Homework**

INSTRUCTIONS: All the above 9 activities to be written on A4 sheet duly maintaining the question no.